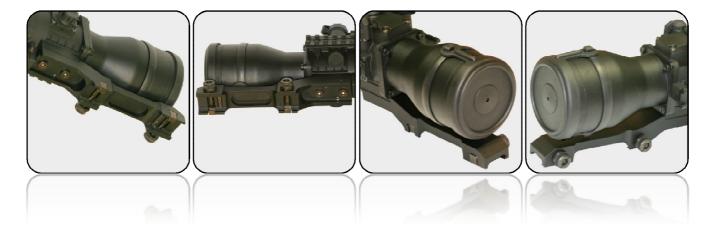

# **RIFLE MOUNT WEAVER-LONG**

#### **Description:**

Weaver-long mount is designated for installation of riflescope on hunting weapons, that are equipped with Weaver or Picatinny rails (majority of weapons manufactured in the USA, Russia and Europe). The front part of the mount has a transverse stopper (pin) that prevents shifting of riflescope during the recoil. The pin is removable bilateral; its position is defined depending on what rail (Weaver or Picatinny) the riflescope is mounted. Differs from ordinary Weaver in size. It is not supplied as a separate catalogue position.

#### Main parameters:

- Total mount length, mm: 173
- Length of mounting part, mm: 112
- Distance between the centers of locking screws, mm: 87

- Phantom 3x50 и 4x60
- Sentinel / Sentinel L 2.5x50 и 3x60
- Sentinel G2+ 3x50 и 4x60
- Sentinel GS 2x50 и 2.5x60