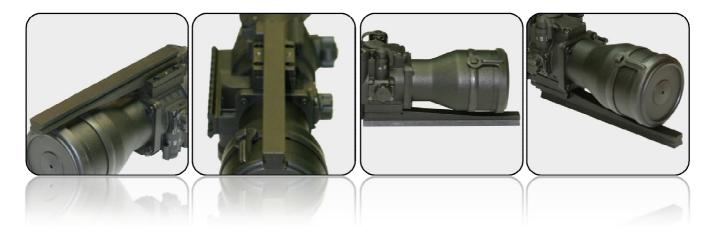

# RIFLE MOUNT PRISM 14/200 («EUROPRISM»)

# Description:

Rifle mount Prism 14/200 ("Europrism") is a universal base for placing mounts of different manufacturers including EAW (Apel), Blaser, MAK and others. It is not supplied as a separate catalogue position.

#### Main parameters:

- Total mount length, mm: 185
- Length of mounting part, mm: 185

- Phantom 3x50 и 4x60
- Sentinel / Sentinel L 2.5x50 и 3x60
- Sentinel G2+ 3x50 и 4x60
- Sentinel GS 2x50 и 2.5x60