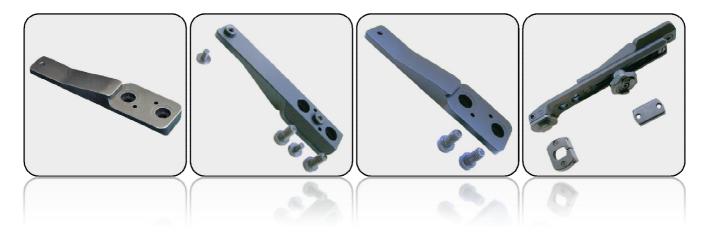

# **MAK ADAPTOR**

### Name (in the name of the riflescope): MAK Adaptor

# Description:

MAK adaptor allows to equip the riflescopes with a monoblock mounts MAK (MAK Milmont, MAR Flex and others) for further installation on the weapon. It is not supplied as a separate catalogue position.

#### **Applied in riflescopes:**

• Phantom 3x50 и 4x60