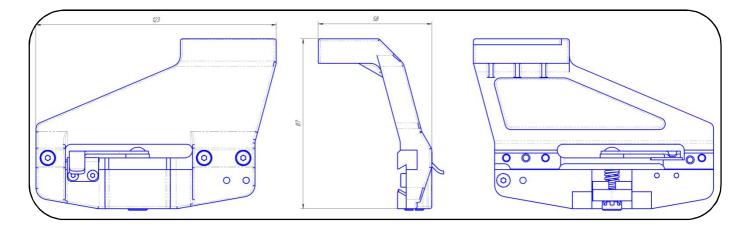

# **RIFLE MOUNT WEAVER-LONG**

#### Name (in the name of the riflescope): Weaver Long

#### **Description:**

Weaver-long mount is designated for installation of riflescope on hunting weapons, that are equipped with Weaver or Picatinny rails (majority of weapons manufactured in the USA, Russia and Europe). The front part of the mount has a transverse stopper (pin) that prevents shifting of riflescope during the recoil. The pin is removable bilateral; its position is defined depending on what rail (Weaver or Picatinny) the riflescope is mounted. Differs from ordinary Weaver in size. It is not supplied as a separate catalogue position.

#### Main parameters:

- Total mount length, mm: 173
- Length of mounting part, mm: 112
- Distance between the centers of locking screws, mm: 87

- Phantom 3x50 и 4x60
- Sentinel / Sentinel L 2.5x50 и 3x60
- Sentinel G2+ 3x50 и 4x60
- Sentinel GS 2x50 и 2.5x60