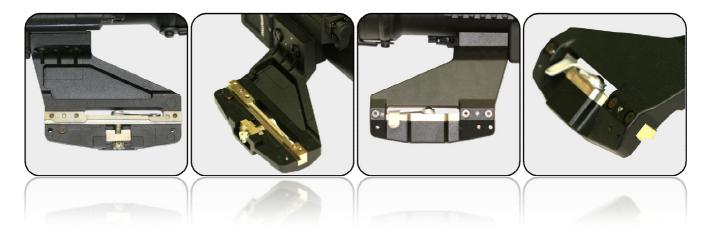

# **AK SIDE MOUNT**

#### Name (in the name of the riflescope): AK Side mount

#### **Description:**

Side mount is a gun mount that allows to install the riflescope on the weapons manufactured in Soviet Union or Russia equipped with side rail dovetail including carbines «Saiga», «Tigr», «Vepr», SKS and others. It is not supplied as a separate catalogue position.

#### Main parameters:

- Phantom 3x50 и 4x60
- Sentinel / Sentinel L 2.5x50 и 3x60
- Sentinel G2+ 3x50 и 4x60
- Sentinel GS 2x50 и 2.5x60