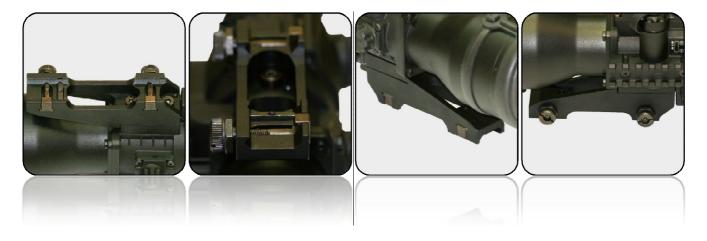

# **WEAVER MOUNT**

# Name (in the name of the riflescope): Weaver Description:

Weaver mount is designated for installation of riflescope on hunting weapons, that are equipped with Weaver or Picatinny rails (majority of weapons manufactured in the USA, Russia and Europe). The front part of the mount has a transverse stopper (pin) that prevents shifting of riflescope during the recoil. The pin is removable bilateral; its position is defined depending on what rail (Weaver or Picatinny) the riflescope is mounted. It is not supplied as a separate catalogue position.

#### Main parameters:

- Total mount length, mm: 115
- Length of mounting part, mm: 103
- Distance between the centers of locking screws, mm: 77

- Phantom 3x50 и 4x60
- Sentinel / Sentinel L 2.5x50 и 3x60
- Sentinel G2+ 3x50 и 4x60
- Sentinel GS 2x50 и 2.5x60