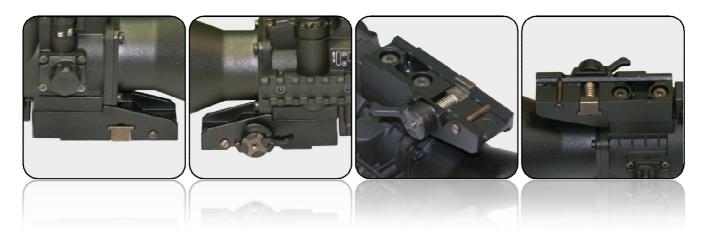

# **RIFLE MOUNT WEAVER-AUTO**

#### **Description:**

Weaver-auto mount is designated for installation of riflescope on hunting weapons, that are equipped with Weaver or Picatinny rails (majority of weapons manufactured in the USA, Russia and Europe). The front part of the mount has a transverse stopper (pin) that prevents shifting of riflescope during the recoil. The rifle mount allows quick and multiple removal of riflescope from the weapon and its recurrent installation without zeroing. It is not supplied as a separate catalogue position.

#### Main parameters:

- Total mount length, mm: 94
- Length of mounting part, mm: 76

- Phantom 3x50 и 4x60
- Sentinel / Sentinel L 2.5x50 и 3x60
- Sentinel G2+ 3x50 и 4x60
- Sentinel GS 2x50 и 2.5x60