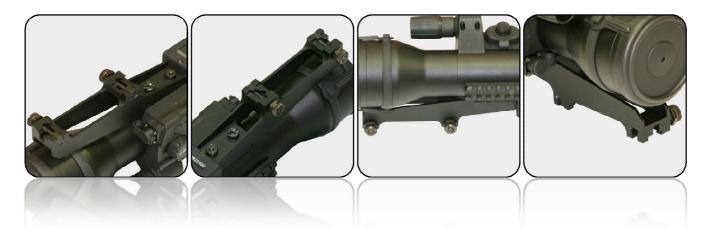

# **RIFLE MOUNT WEAVER-AUTO**

#### Name (in the name of the riflescope): Weaver-Auto

#### **Description:**

Weaver-auto mount is designated for installation of riflescope on hunting weapons, that are equipped with Weaver or Picatinny rails (majority of weapons manufactured in the USA, Russia and Europe). The front part of the mount has a transverse stopper (pin) that prevents shifting of riflescope during the recoil. The rifle mount allows quick and multiple removal of riflescope from the weapon and its recurrent installation without zeroing. It is not supplied as a separate catalogue position.

#### Main parameters:

- Total mount length, mm: 94
- Length of mounting part, mm: 76

- Phantom 3x50 и 4x60
- Sentinel / Sentinel L 2.5x50 и 3x60
- Sentinel G2+ 3x50 и 4x60
- Sentinel GS 2x50 и 2.5x60